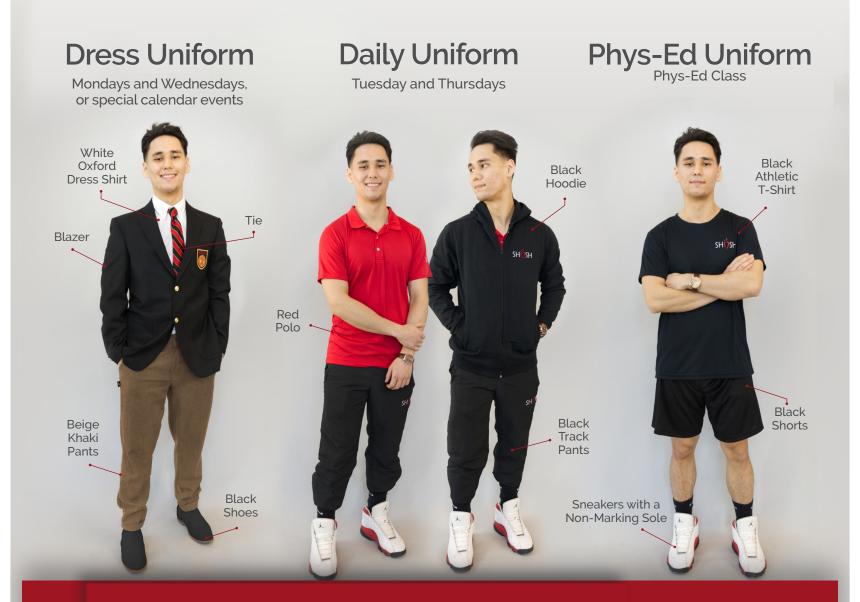

## Fountain Academy

Fountain Academy students in Grades 7-12 have two main uniforms and a phys-ed uniform. Students alternate between their two main uniforms during the week and are permitted to wear Spirit Gear on Fridays and other special days organized by the School. Spirit Gear includes casual wear like track pants, t-shirts, and hoodies that have a Sacred Heart brand. In place of Spirit Gear, the Daily Uniform is acceptable; jeans or clothing with other logos are not allowed.

## Order Checklist and Recommended Quantities

- 1 Blazer
  2 White Oxford Dress Shirts
  2 Beige Khaki Pants
  1 Senior High Tie (Grades 10-12)
  1 Junior High Tie (Grades 7-9)
  2 Red Polo Shirts
  2 Black Track Pants
- 1 Black Hoodie
  2 Black Phys-Ed Athletic Shorts
  2 Black Phys-Ed Athletic T-Shirts
  3-4 pairs of Black Socks
  1 Lab Coat
  Spirit Gear of your choice